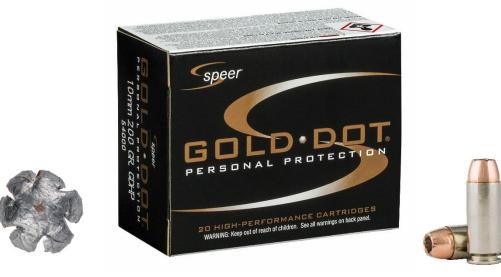

## **Gold Dot Personal Protection 10mm Auto**

Speer<sup>®</sup> Gold Dot<sup>®</sup> ammunition's reliability has made it the No. 1 choice for law enforcement, and we offer the same performance for self-defense. The line is now even stronger with the addition of a powerful 10mm Auto load that takes advantage of the cartridge's capability. While most 10mm Auto offerings produce ballistics similar to those of 40 S&W, Gold Dot's 200-grain bullet is loaded for optimal performance from the cartridge. Like all Gold Dot loads, its bullet is built using Speer's exclusive Uni-Cor<sup>®</sup> method. The jacket is bonded to the core one molecule at a time, virtually eliminating core-jacket separation and creating a precision hollow point that is accurate, tough and unbelievably consistent through all common barriers.

## **Features & Benefits**

- New power-packed 10mm Auto load
- Consistent penetration and expansion through common barriers
- Extremely uniform jacket maximizes accuracy
- Gold Dot technology virtually eliminates core-jacket separation
- Nickel-plated brass
- Reliable, sensitive CCI<sup>®</sup> primer

## Part No. Description

| Description                   |                      | UPC             |
|-------------------------------|----------------------|-----------------|
| Gold Dot Personal Protection, | 10mm Auto, 200 grain | 6-04544-63018-3 |